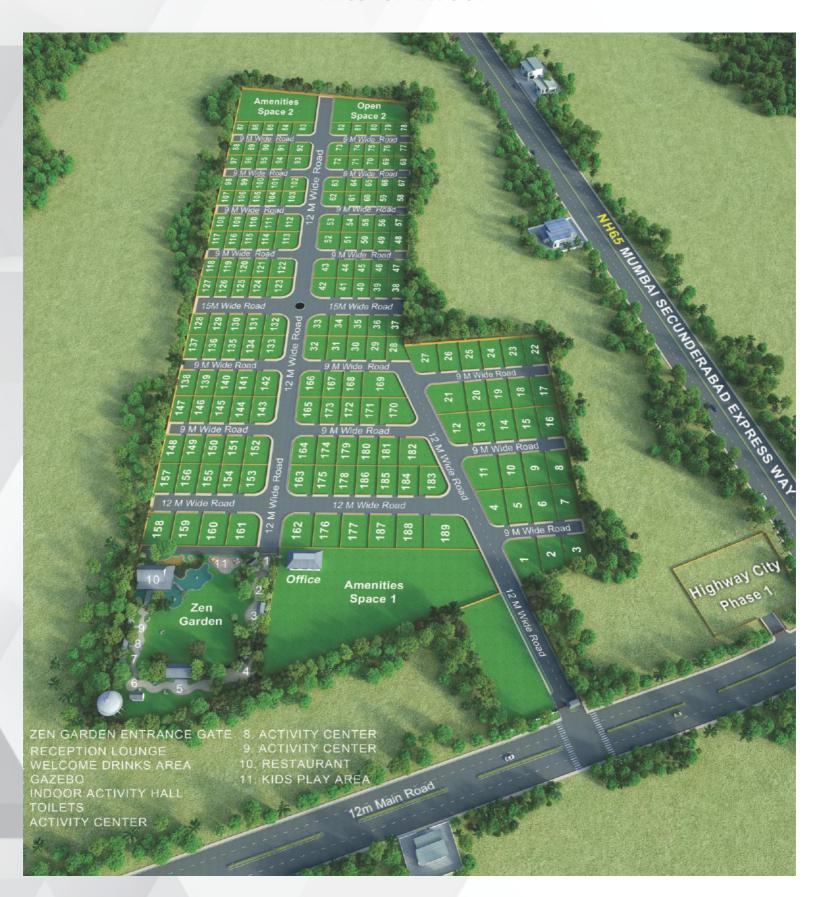

#### **PROJECT LAYOUT**

Gut No. - 342, Near Mohalkar Tande, Dawal Malik Darga Road, Boramani, Dist - Solapur

# **Fabulous Investment for Prosperous Future**

Zen Garden is a 22 acre Project of Govt. Sanctioned Residential N. A. plot. Strategically located near the NH65 in Boramani village, Sholapur, this gated community is poised to grow your investment multi-fold. Boasting of a plethora of amenities, this plotted development bears every single prerequisite that an ideal land investment should encompass.