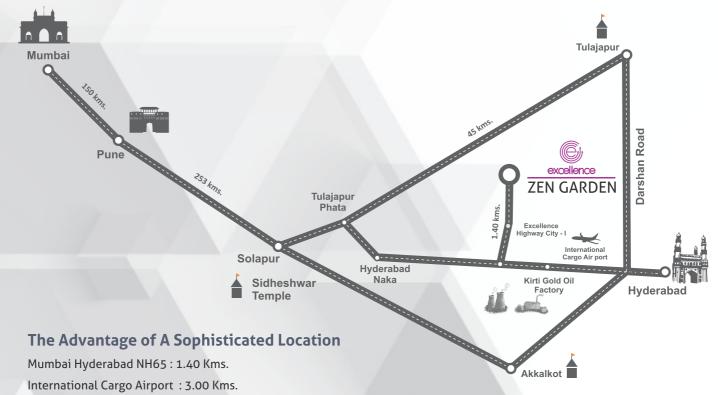

#### **Location Map**

GOVT. Hospital: 3.5 Kms.

English Medium School: 4 Kms.

Super Multispeciality Hospital: 10 Kms.

State Bank of India: 10 Kms.
Solapur City: 12.00 Kms.
Solapur Railway Station: 18 Kms.

Akkalkot: 40.00 Kms. Tuljapur: 45.00 Kms.

Distances as per Google map

LEGAL ADVISER

Advt. Avinash Pathak

RAVIRAJ

Excellence Shelters Pvt. Ltd.

Office Address: 403,Pride Gateway, Above Chroma,Baner, Pune-411045 enquiry@excellenceshelters.com | For Enquiry: +91 8308816587