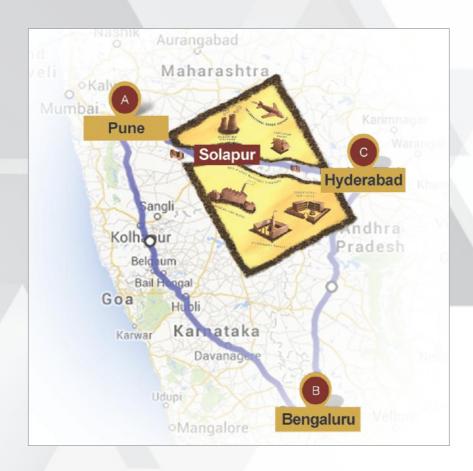

# Advantages of Boramani Village in Solapur

Solapur is blessed with abundant open spaces, greenery and large lands with pollution-free surrounding. It is one of the emerging locations that is well connected to Pune, Mumbai and Bangalore. With giants like NTPC, Bharat Forge, Kirti Gold Factory, MIDC and an international cargo airport in close proximity, Solapur is poised for tremendous growth.

## Solapur... the Investment Paradise

Solapur is all set for a boom with new-found 'Smart City' status. Not only is Solapur among the Government of India's 100 proposed Smart Cities, it has been included on the list of the first twenty cities to be developed as Smart Cities. Solapur is ranked 9th on the said list, with a budget allocation of Rs 2921 cr. This will lead to major industrial and economic growth for the city and district of Solapur.