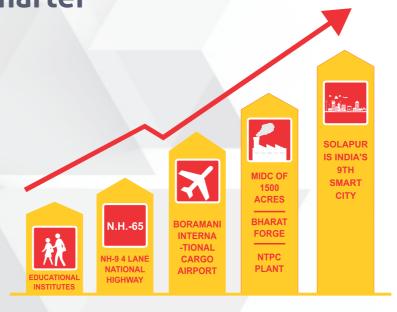

## Solapur... the Investment Paradise

Solapur is all set for a boom with new-found 'Smart City' status. Not only is Solapur among the Government of India's 100 proposed Smart Cities, it has been included on the list of the first twenty cities to be developed as Smart Cities. Solapur is ranked 9th on the said list, with a budget allocation of Rs 2921 cr. This will lead to major industrial and economic growth for the city and district of Solapur.

Factors Which Make Your Investment Even Smarter