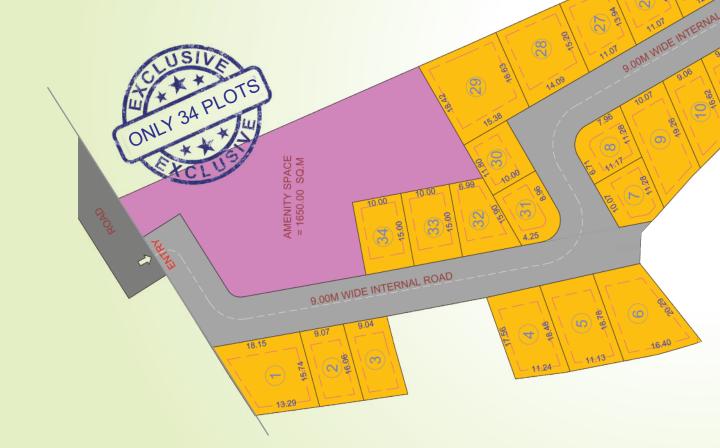

## AYOUT PLAN **TH LEGENDS**

When it comes to planning, Growscape has been designed keeping each and every fine detail in mind. From internal roads to play area, sit outs and club house, privacy has not been compromised to give you and your family an undisturbed time you always wished for. Access to all common areas is convenient foe each plot. Go ahead, reclaim your moments.

| Plot No.          | 1      | 2      | 3      | 4      | 5      | 6      | 7      | 8      | 9      | 10     | 11     | 12     | 13     | 14     | 15     | 16     | 17     |
|-------------------|--------|--------|--------|--------|--------|--------|--------|--------|--------|--------|--------|--------|--------|--------|--------|--------|--------|
| Plot Area<br>sq.m | 241.81 | 143.16 | 145.13 | 198.55 | 204.93 | 245.67 | 140.93 | 128.11 | 208.57 | 161.81 | 138.06 | 178.33 | 134.86 | 168.34 | 137.97 | 140.04 | 137.64 |

| Plot No.          | 18     | 19     | 20     | 21     | 22     | 23     | 24     | 25     | 26     | 27     | 28     | 29     | 30     | 31     | 32     | 33     | 34     |
|-------------------|--------|--------|--------|--------|--------|--------|--------|--------|--------|--------|--------|--------|--------|--------|--------|--------|--------|
| Plot Area<br>sq.m | 231.80 | 190.00 | 148.33 | 150.91 | 184.58 | 186.70 | 127.40 | 143.90 | 146.30 | 160.03 | 224.48 | 284.13 | 117.95 | 126.30 | 144.62 | 150.00 | 149.97 |