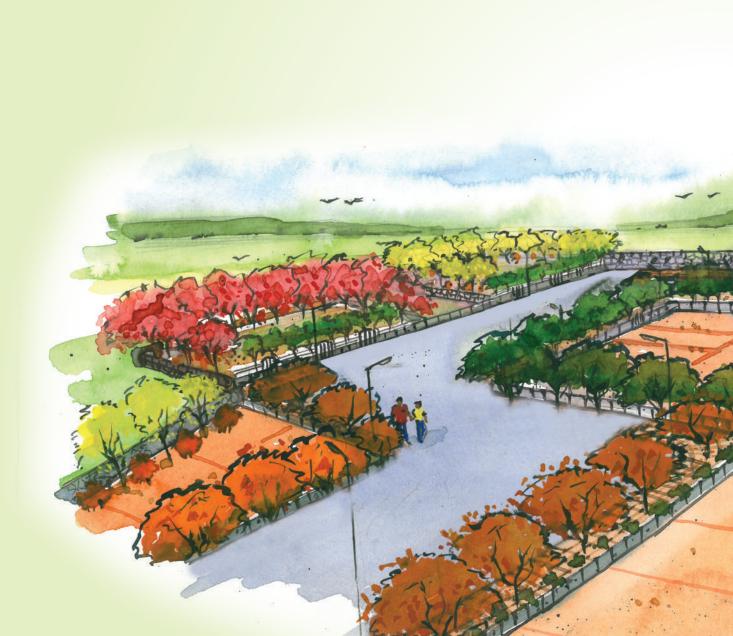

The site is equipped with many features like-

- Outer stone wall compound has a height of minimum 2.5 feet with strong foundation below ground and chain link of 3 feet above.
- More than 1000 trees
- Water Drip system for plants.
- Overhead Large Water Tank.
- Children Play Area.
- Garden in the open space.
- Street lights & 30 ft wide internal road.
- Storm Water line on both sides of road.
- Security Cabin.

More than 1000 Trees

We all have been fascinated by village life right from our childhood. We are drawn to things such as water bodies, rivers, mountains, dams, clean air along with flora & fauna and this site has everything to offer that you always dreamt of. To make it even more breathtaking, we are planting more than 1000 trees of different types which is a unique concept in itself. These Trees will be planted on both sides of the Internal Road, Club House, Children's Play Area and outer boundary of the plot. To give your home a rustic and natural look & feel, all construction including Club House and Outer wall compound will be done using black stone (Dabar). Needless to say that everything here is only environment friendly.