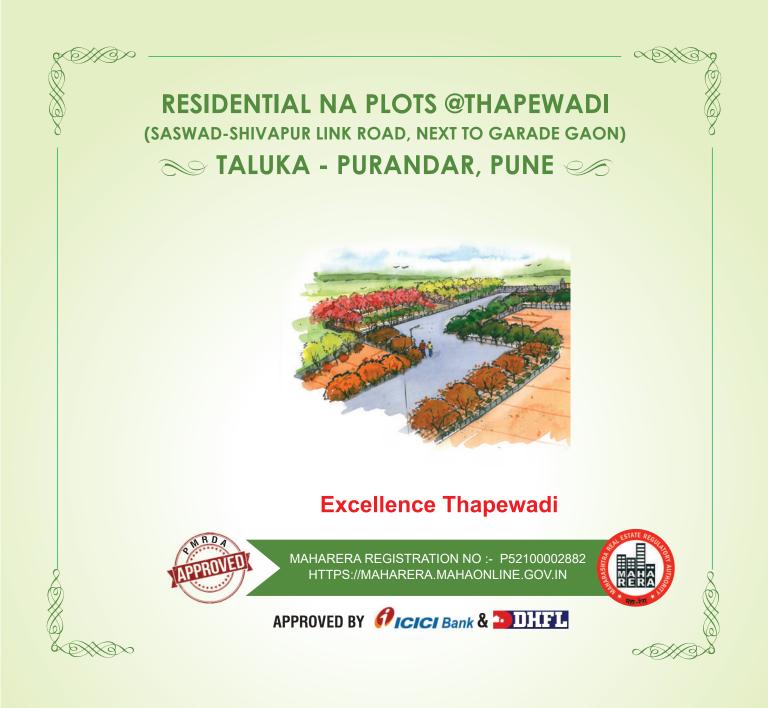

## WHERE EXCELLENCE MEETS LOYALTY

LISTEN WHAT RUFFLING FIGS HAVE TO TELL YOU LISTEN TO WHAT THE STREAMS WANT TO SAY LISTEN TO YOUR INNER VOICE

Welcome to Growscape. Site is located at Purandar Taluka close to proposed International Airport at a distance of just 18 kms. This is one of its kind project at Thapewadi, offering the most strategic locations of Purandar Taluka which is just 21 KM from Sinhgad Road, 23 KM from MG Road and 10 KM from Pune corporation Limit. Below are some major advantages that make our site growth friendly:

- The site has wide sanctioned approach road.
- Government announced proposed International Airport
- It is very near by government announced proposed Ring road
- The site is Under PMRDA limits
- Near Garade water dam
- Near Education Institutes

This beautiful site is surrounded by panoramic mountains and water bodies.

Wait....we know you may be tempted to call us right now to book your plot but we suggest you please go through the complete brochure to find out more amazing aspects about our site.