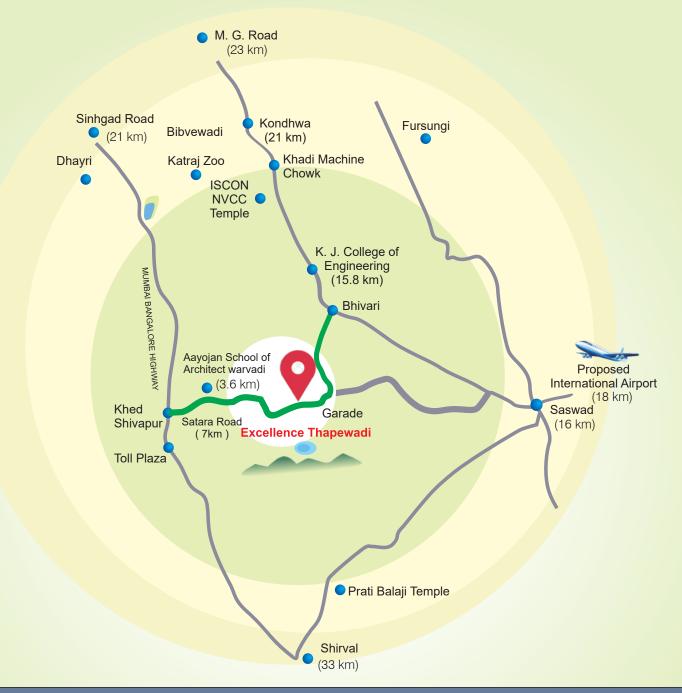

## WHERE EXCELLENCE MEETS LOYALTY

LISTEN WHAT RUFFLING FIGS HAVE TO TELL YOU LISTEN TO WHAT THE STREAMS WANT TO SAY LISTEN TO YOUR INNER VOICE

Welcome to Growscape. Site is located at Purandar Taluka close to proposed International Airport at a distance of just 18 kms. This is one of its kind project at Thapewadi, offering the most strategic locations of Purandar Taluka which is just 21 KM from Sinhgad Road, 23 KM from MG Road and 10 KM from Pune corporation Limit. Below are some major advantages that make our site growth friendly: