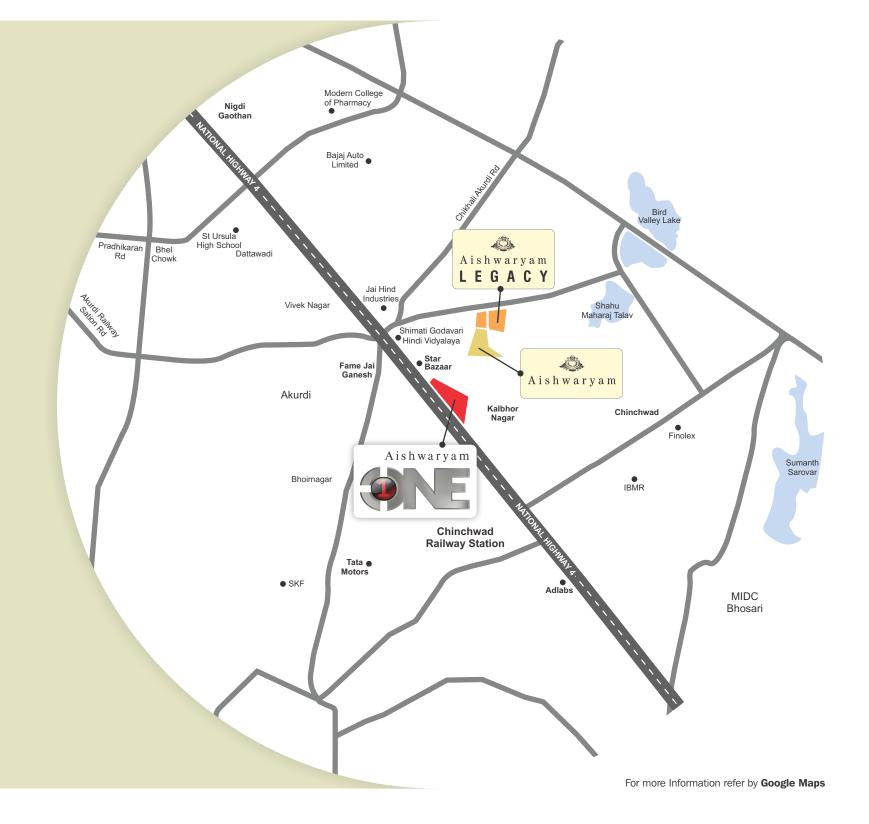

#### **LOCATION**

For a commercial destination its all about Location, Location and Location!
And as the name suggests the location of **Aishwaryam ONE** is the first among equals.

**Aishwaryam ONE** is located in the heart of PCMC at Chinchwad on the Mumbai-Pune Highway.

This means that it enjoys the unique advantage of being close to some of the most prime localities of Akurdi, Pradhikaran, Nigdi and Pimpri.

This road is the busiest in PCMC and **Aishwaryam ONE** is positioned to take full advantage of this. **Aishwaryam ONE** has three roads along its sides and has easy access for all visitors, shop owners, employees, service providers and suppliers.

For a retail and commercial destination **Aishwaryam ONE** is at an unbeatable location.

#### **Distances**

| •Hinjewadi                     | 15 mins |
|--------------------------------|---------|
| •Adlabs                        | 5 mins  |
| •Akurdi                        | 1 mins  |
| Railway Station                | 5 mins  |
| •Talewadi IT Park              | 3 mins  |
| •Chakan                        | 10 mins |
| •Mahindra (Chakan)             | 5 mins  |
| <ul><li>Tata Motors</li></ul>  | 3 mins  |
| •KB school                     | 2 mins  |
| •DY Patil Mgmt Inst.           | 1 min   |
| <ul><li>Akurdi Chowk</li></ul> | 3 mins  |
| •Thermax Chowk                 | 2 mins  |
| •Bajaj Auto                    | 3 mins  |
| <ul><li>Expressway</li></ul>   | 15 mins |