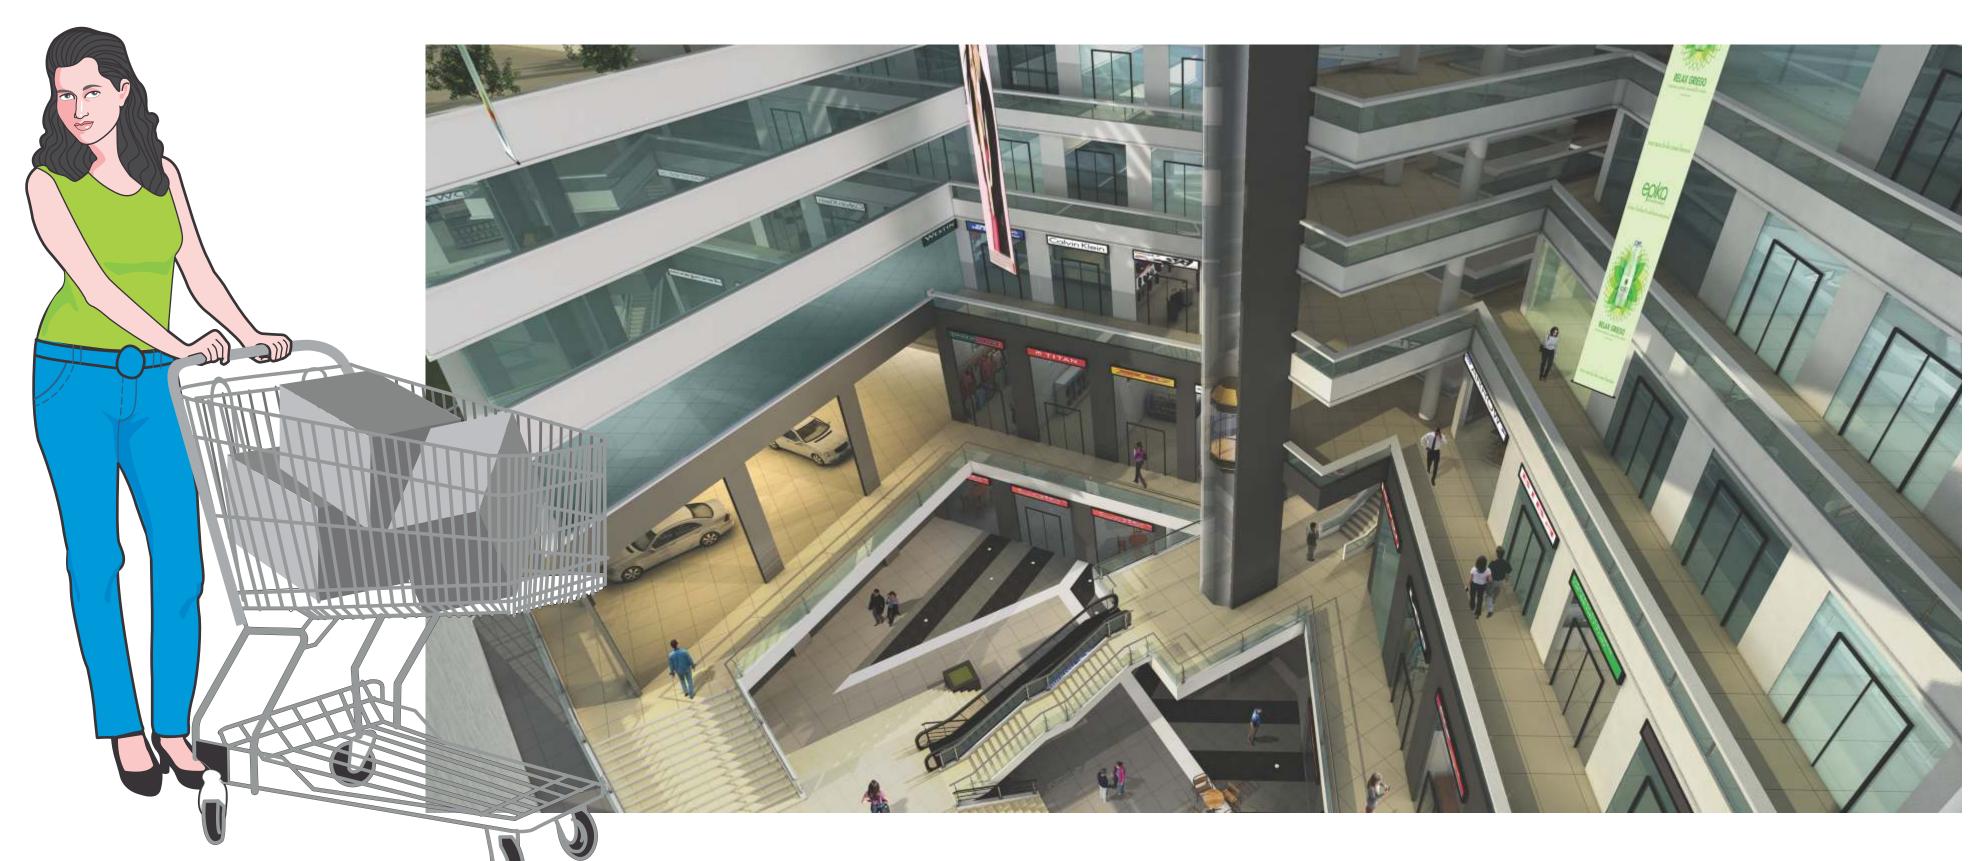

Each and every shop at **Aishwaryam ONE** will boast of an unbeatable visibility both from inside as well as outside from the roads. The shops have large glass frontages with provisions for branding.

Tiered levels ensure complete visibility of all floors from the atrium. Multiple levels to the ground floor break the monotony and make for an interesting central atrium. Escalators are provided for ease of movement. A centrally placed Capsule Lift adds to the charm of the atrium.

**Aishwaryam ONE** has a truly exclusive 2 level parking facility to accommodate all visitors.

Shop are available in options ranging from 589 sqft - 1803 sft.